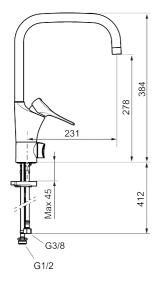

Article number: 86110010 Flow 3 bar: 6.0 l/m Description: Chrome

- Cold Start
- · Ceramic cartridge with soft closing function
- · Adjustable flow control and temperature limiter
- Eco Flow (energy and water saving aerator)
- Swivel spout, limitation part for 60°, 85°, 110° or 360° included
- With dish washer valve, switchable between cold and hot water. Pre-set on cold water
- Soft PEX<sup>®</sup> hoses with 3/8" connecting nut (stainless steel braided)
- · Lead Free material
- Hole diameter Ø34-37 mm