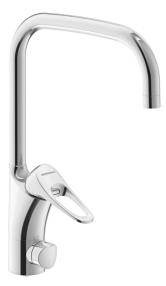

## 9000XE kitchen mixer

9000XE kitchen mixer with U-spout with dishwasher isolator in chrome suits any kitchen, whatever its size. This kitchen mixer is lead-free and equipped with our smart, innovative, energysaving functions such as cold start, soft closing, a temperature limiter function and an energy- and water-saving aerator. Its timeless, practical design makes it a functional and aesthetically durable addition to any modern home.

Article number: 86110010 Flow 3 bar: 6.0 l/m Description: Chrome

- Cold Start
- · Ceramic cartridge with soft closing function
- · Adjustable flow control and temperature limiter
- Eco Flow (energy and water saving aerator)
- Swivel spout, limitation part for 60°, 85°, 110° or 360° included
- With dish washer valve, switchable between cold and hot water. Pre-set on cold water
- Soft PEX<sup>®</sup> hoses with 3/8" connecting nut (stainless steel braided)
- · Lead Free material
- Hole diameter Ø34-37 mm